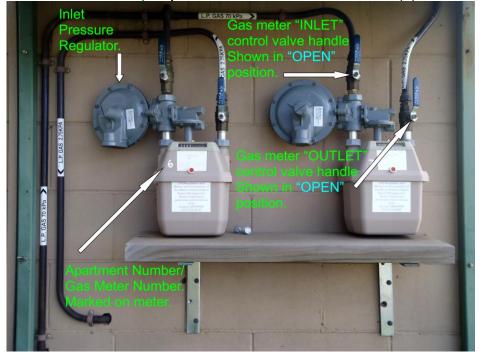

If the call is outside normal office hours, you will be given an after-hours emergency contact mobile phone number.

- If you believe there is a gas leak, or you notice a strong smell of gas inside or around your property, you should ensure persons in or around your property are moved to a safe area away from the area where you believe the leak may be.
  L.P. Gas has a strong odorant added to it, so the smell will be stronger closer to the leak.
- Turn off or remove any source of ignition such as naked flames, cigarettes, gas appliances, pilot lights, electrical equipment.
- o If safe to do so, turn off the gas supply at the gas meter.
- Turn the control tap at the gas meter to the closed position. When handle is in line with pipe it is OPEN. When handle is across pipe it is CLOSED.
- If you are unable to turn off the gas supply or are not confident about doing this, please wait for Mt. Hotham Resort Management or Emergency Service personnel to arrive.
- If the gas has ignited, keep yourself and others clear. DO NOT attempt to extinguish the flame yourself.

TRUST YOUR SENSES – ITS BETTER TO BE SAFE THAN SORRY – REMEMBER SAFETY FIRST

Gas meter control valve in closed position: When handle is across pipe it is CLOSED.

Gas meter control valve in open position: When handle is in line with pipe it is OPEN.