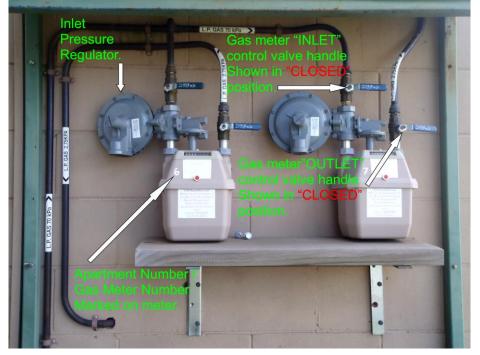

If the call is outside normal office hours, you will be given an after-hours emergency contact mobile phone number.

- If you believe there is a gas leak, or you notice a strong smell of gas inside or around your property, you should ensure persons in or around your property are moved to a safe area away from the area where you believe the leak may be.
  L.P. Gas has a strong odorant added to it, so the smell will be stronger closer to the leak.
- Turn off or remove any source of ignition such as naked flames, cigarettes, gas appliances, pilot lights, electrical equipment.
- o If safe to do so, turn off the gas supply at the gas meter.
- Turn the control tap at the gas meter to the closed position. When handle is in line with pipe it is OPEN. When handle is across pipe it is CLOSED.
- If you are unable to turn off the gas supply or are not confident about doing this, please wait for Mt. Hotham Resort Management or Emergency Service personnel to arrive.
- If the gas has ignited, keep yourself and others clear. DO NOT attempt to extinguish the flame yourself.

TRUST YOUR SENSES – ITS BETTER TO BE SAFE THAN SORRY – REMEMBER SAFETY FIRST

Gas meter control valve in closed position: When handle is across pipe it is CLOSED.

Gas meter control valve in open position: When handle is in line with pipe it is OPEN.